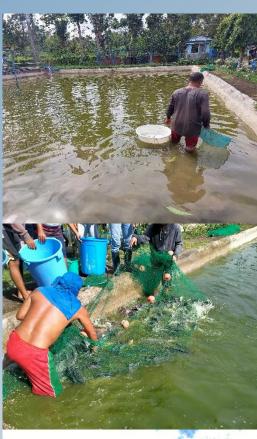

## STATION ACTIVITIES

- 1. Feeding and Water Management
- 2. Sexing and conditioning of breeders
- 3. Egg collection
- 4. Breeding, Fry and Fingerling collection
- 5. Nursery rearing
- 6. Packing of fingerlings
- 7. Maintenance of facility
- 8. Pond preparation
- 9. Cleaning of Nursery/ Brooding tanks
- 10.Check-up of water lines

- daily
- every 15 days/ cycle
- weekly basis
- daily
- daily
- daily
- daily
- one in every cycle
- daily
- every 15 days