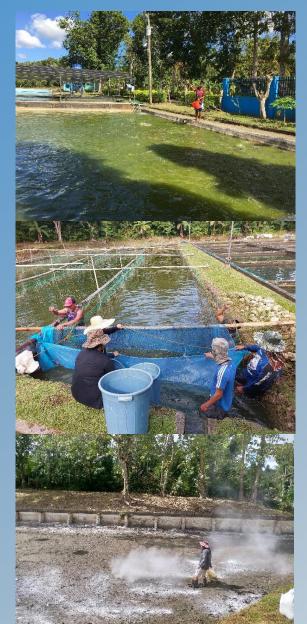

## STATION ACTIVITIES

- 1. Feeding and Water Management
- 2. Sexing and conditioning of breeders
- 3. Egg collection
- 4. Breeding, Fry and Fingerling collection
- 5. Nursery rearing
- 6. Packing of fingerlings
- 7. Maintenance of facility
- 8. Pond preparation
- 9. Cleaning of Nursery/ Brooding tanks
- 10.Check-up of water lines

- daily
- every 15 days/ cycle
- weekly basis
- daily
- daily
- daily
- daily
- one in every cycle
- daily
- every 15 days