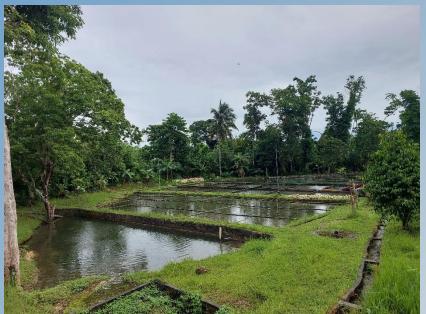

# STATION PROFILE

Name : CLARIN FRESHWATER FISH FARM

Location : Caluwasan, Clarin, Bohol

Year established : 1972

Area : 3.915 hectares

Fishery Based Projects : 7,000 sq.m.

Water source :Caluwasan Creek/ Capiyoy Cave/ Underground