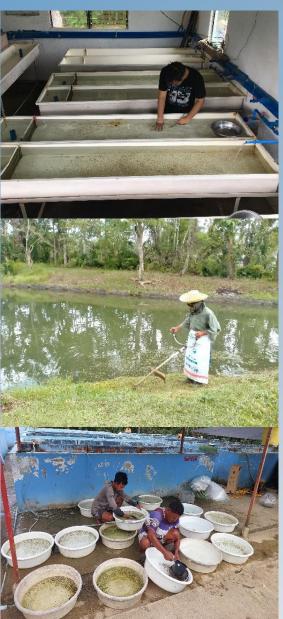

## STATION ACTIVITIES

- 1. Feeding and Water Management
- 2. Sexing and conditioning of breeders
- 3. Egg collection
- 4. Breeding, Fry and Fingerling collection
- 5. Nursery rearing
- 6. Packing of fingerlings
- 7. Maintenance of facility
- 8. Pond preparation
- 9. Cleaning of Nursery/ Brooding tanks
- 10.Check-up of water lines

- daily
- every 15 days/ cycle
- weekly basis
- daily
- daily
- daily
- daily
- one in every cycle
- daily
- every 15 days