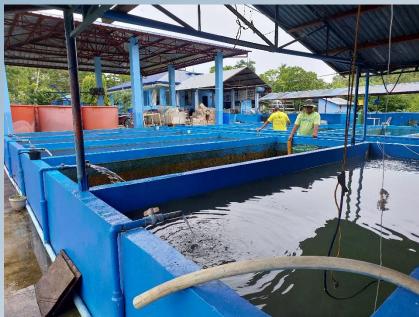

## STATION ACTIVITIES

- 1. Feeding and Water Management
- 2. Sexing and conditioning of breeders
- 3. Egg collection
- 4. Breeding, Fry and Fingerling collection
- 5. Nursery rearing
- 6. Packing of fingerlings
- 7. Maintenance of facility
- 8. Pond preparation
- 9. Cleaning of Nursery/ Brooding tanks
- 10.Check-up of water lines

- daily
- every 15 days/ cycle
- weekly basis
- daily
- daily
- daily
- daily
- one in every cycle
- daily
- every 15 days