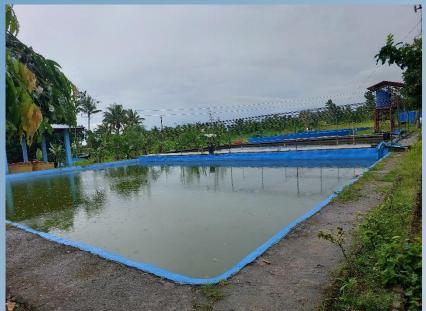

# STATION PROFILE

Name : CLARIN FRESHWATER FISH FARM

Location : Caluwasan, Clarin, Bohol

Year established : 1972

Area : 3.915 hectares

Fishery Based Projects : 7,000 sq.m.

Water source :Caluwasan Creek/ Capiyoy Cave/ Underground