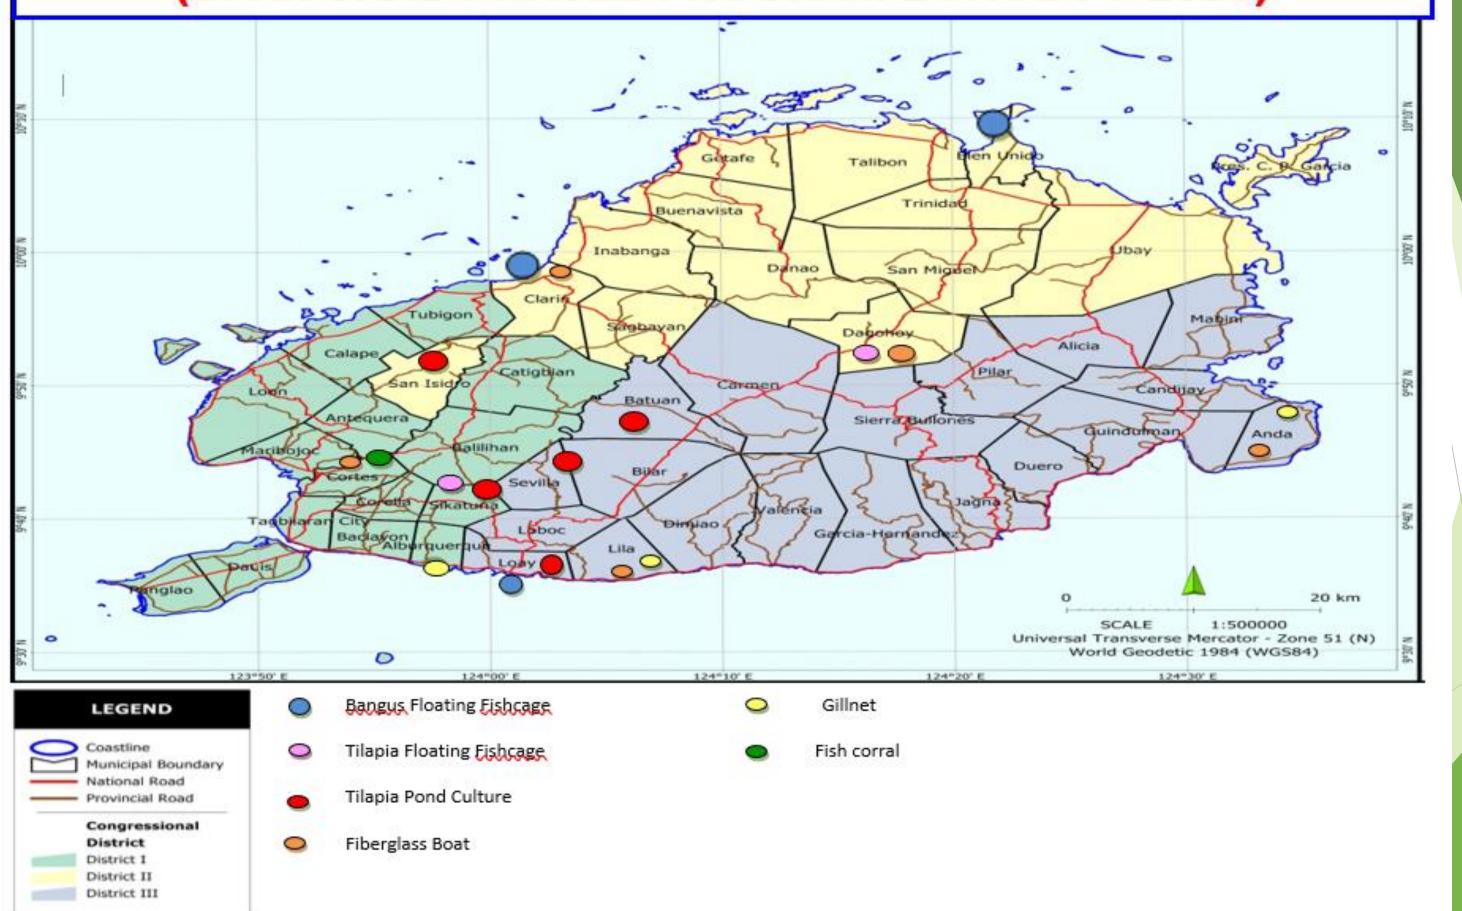

#### MAP OF PROJECT INTERVENTION (BFAR SAAD PHASE2 PROGRAM BOHOL FY 2023)

#### MAP OF PROJECT INTERVENTION (BFAR TARGET PROGRAM BOHOL FY 2023)

Bangus Floating Fishcage
Tilapia Floating Fishcage
Tilapia Pond Culture
Fiberglass Boat
Seaweed Nursery Demo Farm
Post-Harvest Materials and Equipment
Rehab to Fish Sanctuary
Oyster Grow-out

BASIL

Payao
Handline/Hook & Line
Lambaklad
Seaweed Farm Implements
Support to mariculture
Floating Dryer

Acquisition of scuba diving gears Materials and Equipment to salt making