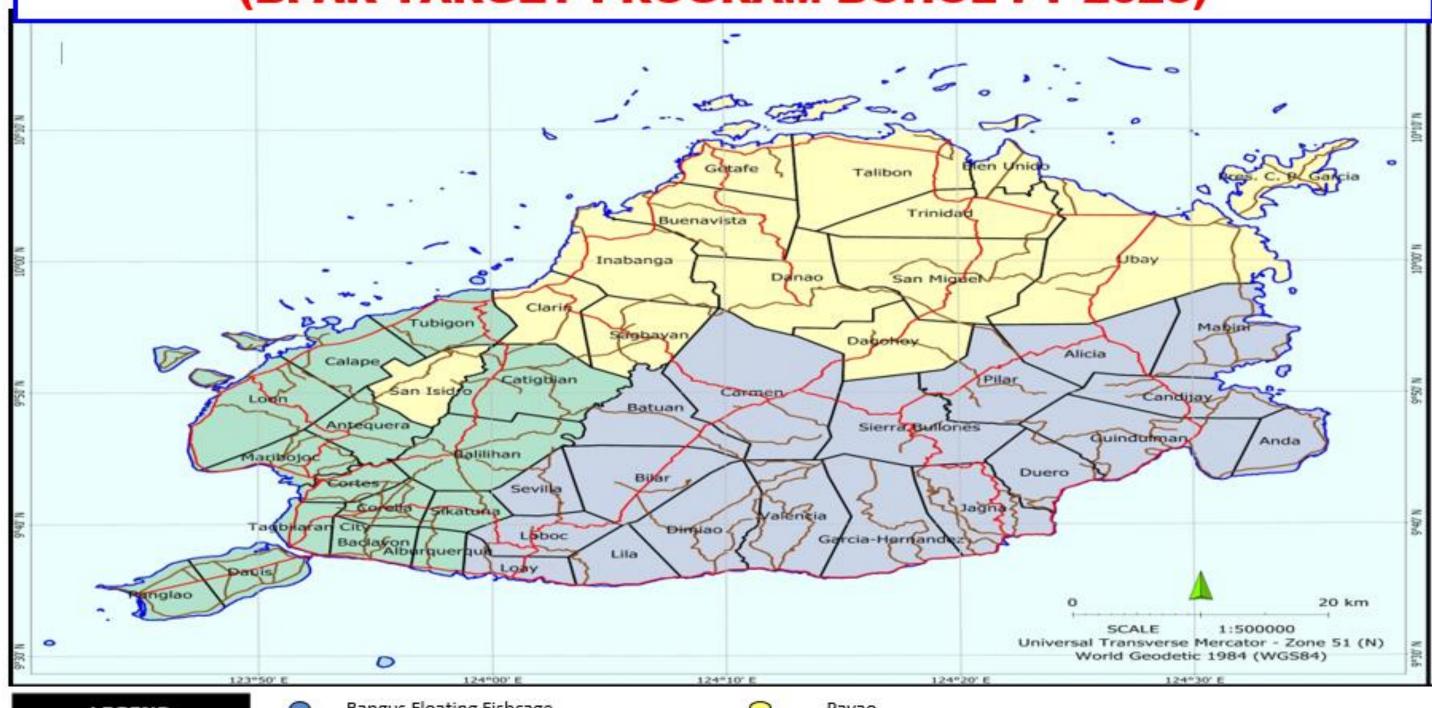

#### MAP OF PROJECT INTERVENTION (BFAR TARGET PROGRAM BOHOL FY 2023)

Bangus Floating Fishcage
Tilapia Floating Fishcage
Tilapia Pond Culture
Fiberglass Boat
Seaweed Nursery Demo Farm
Post-Harvest Materials and Equipment
Rehab to Fish Sanctuary
Oyster Grow-out

BASIL

Payao
Handline/Hook & Line
Lambaklad
Seaweed Farm Implements
Support to mariculture
Floating Dryer

Acquisition of scuba diving gears Materials and Equipment to salt making